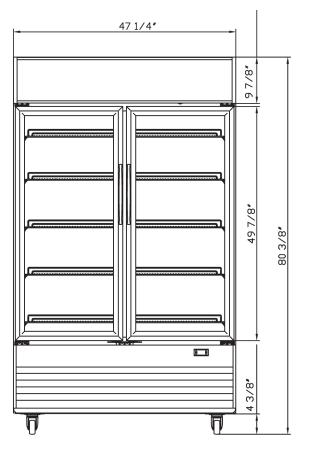

## **DETAILS &**SPECIFICATIONS

DSM-41R

Front View Side View

| MODEL   | EXTERNAL DIMENSION WXDXH (INCHES) | PACKAGING DIMENSION<br>WXDXH (INCHES) |         |   | 40HQ<br>CONTAINER CERT. |
|---------|-----------------------------------|---------------------------------------|---------|---|-------------------------|
| DSM-41R | 47 1/4 x 31 7/8 x 80 3/8          | 49 1/4 x 32 7/8 x 82 3/8              | 363 lbs | 5 | 23                      |