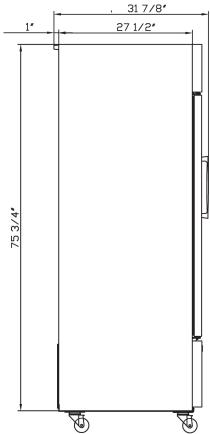

## **DETAILS &**SPECIFICATIONS

DSM-41R

Front View Side View

| MODEL   | EXTERNAL DIMENSION WXDXH (INCHES) | PACKAGING DIMENSION<br>WXDXH (INCHES) |         |   | 40HQ<br>CONTAINER CERT. |
|---------|-----------------------------------|---------------------------------------|---------|---|-------------------------|
| DSM-41R | 47 1/4 x 31 7/8 x 80 3/8          | 49 1/4 x 32 7/8 x 82 3/8              | 363 lbs | 5 | 23                      |